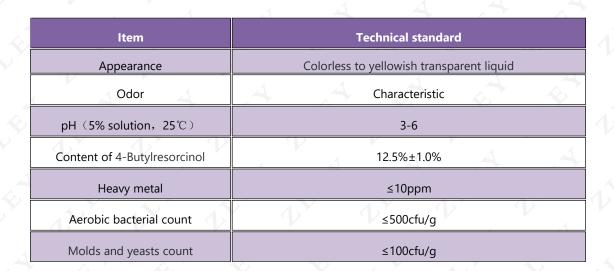

n conditioners.
- 2. Supramolecular vesicles, easy to soluble in water, not easy to change color, high efficiency with lower usage, timed-release, and promote transdermal absorption.
- 3. It can effectively inhibit the activity of tyrosinase, block the formation of melanin, and accelerate the decomposition and excretion of melanin by directly combining with tyrosinase, thus reducing skin pigmentation, fading color spots and freckles, and does not have toxicity, stimulation, sensitization and other effects to melanocytes.
- 4. Scavenging DPPH free radicals and its Fe3+ reducing power was also strong.

## **Product Usage:**

1. It is mainly used as skin conditioner in cosmetics and skin care products, suitable for whitening, and antioxidant products.

#### **Technical Indicators:**











## Packaging and Storage:

Packaging: Aluminum foil bag(line with polyethylene plastic bag), 1 kg/bag. Storage: Please store it in a cool and dry place and the shelf life is 2 years.

## Disposal:

Although this product has almost no pollution to the environment, it is best not to discard it together with domestic garbage. Please contact the local environmental protection department for dealing with the product and container and dispose according to the common chemical treatment method. Do not pour large quantities of products into the groundwater system.

### **Transport Conditions:**

Check whether the packaging container is complete and sealed before shipment, and keep it away from power supply, fire source and other parts during transportation. This product does not belong to hazardo